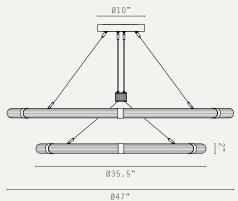

# J.ADAMS&Co

# STRATA CIRCULAR TWO-TIER (US WIRED)







#### LIGHT SOURCE:

24V LED MODULE (48W)

COB LED DOWNLIGHT MODULE (6W)

TOTAL: 54W / 2700K

#### DIMMING:

PHASE (MAINS) DIMMING USING SUPPLIED 24V DRIVER

#### VOLTAGE:

24V DC (DRIVER INCLUDED IN CEILING CANOPY)

#### CERTIFICATIONS:

UL (ON REQUEST)

#### MATERIALS:

BRASS, GLASS, POWDER COATED ALUMINIUM

#### WEIGHT:

31 LB (APPROX)

### SUSPENSION:

ADJUSTABLE SUSPENSION WIRE

# OPTIONAL ACCESSORIES:

DALI DRIVER

#### ADDITIONAL INFO:

DESIGNED BY WILL EARL 2025 MADE IN ENGLAND

# METAL FINISHES:









# **GLASS OPTIONS:**



#### PRODUCT CODES:

U.STC.P2T.WC.AB - ANTIQUE BRASS

U.STC.P2T.WC.BZ - BRONZE

U.STC.P2T.WC.SB - SATIN BRASS

U.STC.P2T.WC.SN - SATIN NICKEL