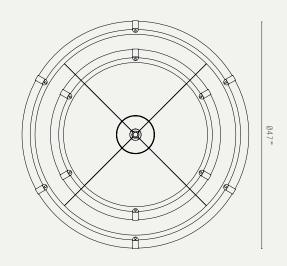

# J.ADAMS&Co

# STRATA CIRCULAR TWO-TIER (US WIRED)







#### LIGHT SOURCE:

24V LED MODULE (48W)

COB LED DOWNLIGHT MODULE (6W)

TOTAL: 54W / 2700K

#### DIMMING:

PHASE (MAINS) DIMMING USING SUPPLIED 24V DRIVER

#### VOLTAGE:

24V DC (DRIVER INCLUDED IN CEILING CANOPY)

#### CERTIFICATIONS:

UL (ON REQUEST)

#### MATERIALS:

BRASS, GLASS, POWDER COATED ALUMINIUM

#### WEIGHT:

31 LB (APPROX)

### SUSPENSION:

ADJUSTABLE SUSPENSION WIRE

# OPTIONAL ACCESSORIES:

DALI DRIVER

#### ADDITIONAL INFO:

DESIGNED BY WILL EARL 2025 MADE IN ENGLAND

# METAL FINISHES:









# **GLASS OPTIONS:**



#### PRODUCT CODES:

U.STC.P2T.WC.AB - ANTIQUE BRASS

U.STC.P2T.WC.BZ - BRONZE

U.STC.P2T.WC.SB - SATIN BRASS

U.STC.P2T.WC.SN - SATIN NICKEL