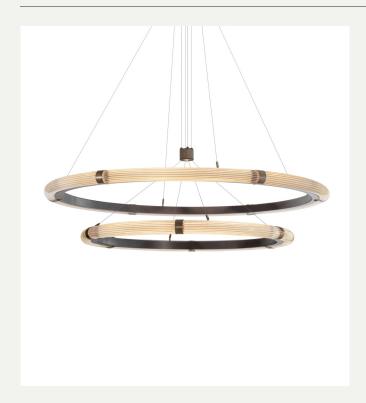

# STRATA CIRCULAR TWO-TIER (US WIRED)

#### MATERIALS:

BRASS, GLASS, POWDER COATED ALUMINIUM

### SUSPENSION:

ADJUSTABLE SUSPENSION WIRE