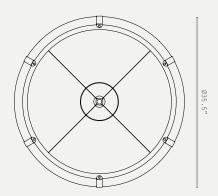

# J.ADAMS&Co

### STRATA CIRCULAR 900 (US WIRED)



# LIGHT SOURCE:

LINEAR 24V LED MODULE (20W)

COB LED DOWNLIGHT MODULE (6W)

TOTAL: 26W / 2700K

#### DIMMING:

PHASE (MAINS) DIMMING USING SUPPLIED 24V DRIVER

#### VOLTAGE:

24V DC (DRIVER INCLUDED IN CEILING CANOPY)

#### CERTIFICATIONS:

UL (ON REQUEST)

#### MATERIALS:

BRASS, GLASS, POWDER COATED ALUMINIUM

#### WEIGHT:

14.5 LB (APPROX)

#### SUSPENSION:

ADJUSTABLE SUSPENSION WIRE

#### OPTIONAL ACCESSORIES:

DALI DRIVER

#### ADDITIONAL INFO:

DESIGNED BY WILL EARL 2025 MADE IN ENGLAND





#### METAL FINISHES:







## SATIN NICKEL

#### **GLASS OPTIONS:**



#### PRODUCT CODES:

U.STC.P9.WC.AB - ANTIQUE BRASS

U.STC.P9.WC.BZ - BRONZE

U.STC.P9.WC.SB - SATIN BRASS

U.STC.P9.WC.SN - SATIN NICKEL