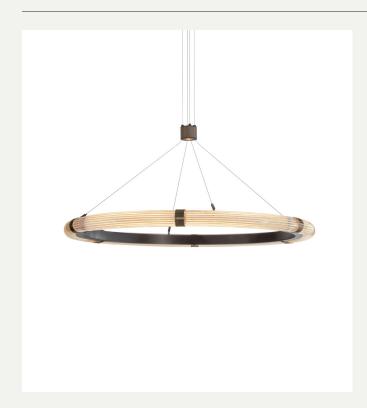

### STRATA CIRCULAR 900 (US WIRED)

#### MATERIALS:

BRASS, GLASS, POWDER COATED ALUMINIUM

#### SUSPENSION:

ADJUSTABLE SUSPENSION WIRE