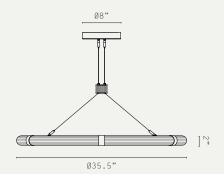

### STRATA CIRCULAR 900 (US WIRED)

#### WEIGHT:

14.5 LB (APPROX)

#### SUSPENSION:

ADJUSTABLE SUSPENSION WIRE