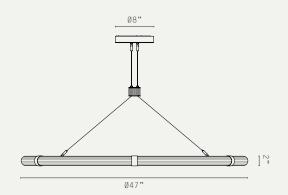

# STRATA CIRCULAR 1200 (US WIRED)

#### WEIGHT:

17.5 LB (APPROX)

### SUSPENSION:

ADJUSTABLE SUSPENSION WIRE