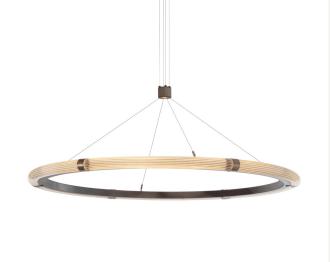

# STRATA CIRCULAR 1200 (US WIRED)

#### MATERIALS:

BRASS, GLASS, POWDER COATED ALUMINIUM

### SUSPENSION:

ADJUSTABLE SUSPENSION WIRE