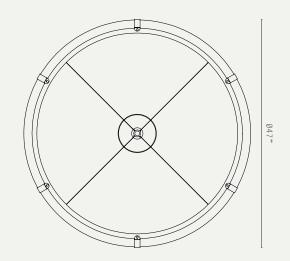

# STRATA CIRCULAR 1200 (US WIRED)

#### MATERIALS:

BRASS, GLASS, POWDER COATED ALUMINIUM

#### WEIGHT:

17.5 LB (APPROX)