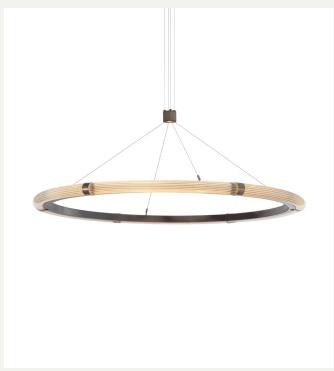

# STRATA CIRCULAR 1200 (US WIRED)

#### MATERIALS:

BRASS, GLASS, POWDER COATED ALUMINIUM

### SUSPENSION:

ADJUSTABLE SUSPENSION WIRE