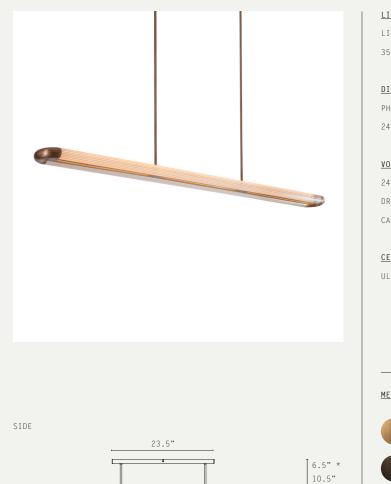

## STRATA 1600 PENDANT (US WIRED)

LIGHT SOURCE: LINEAR 24V LED MODULE / 2700K 35W / 5520 LUMENS

DIMMING: PHASE DIMMING USING SUPPLIED 24V DRIVER

## VOLTAGE: 24V D.C (120V A.C - 24V DC DRIVER LOCATED IN CEILING

CANOPY)

CERTIFICATIONS:

UL ON REQUEST

MATERIALS: BRASS, GLASS

WEIGHT: 26.5 LB (APPROX)

SUSPENSION: DROP ROD AT 4" INCREMENTS

ADDITIONAL INFO: DESIGNED BY WILL EARL 2023 MADE IN ENGLAND