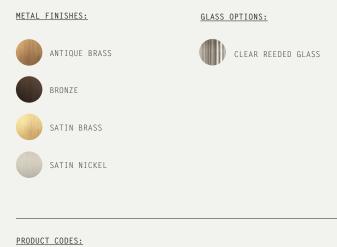

## U.STR.P160.AB.CRG - ANTIQUE BRASS / CLEAR REEDED GLASS U.STR.P160.BZ.CRG - BRONZE / CLEAR REEDED GLASS U.STR.P160.SB.CRG - SATIN BRASS / CLEAR REEDED GLASS U.STR.P160.SN.CRG - SATIN NICKEL / CLEAR REEDED GLASS