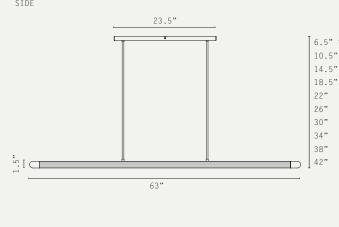

## J.ADAMS&Co

## STRATA 1600 PENDANT (US WIRED)



LIGHT SOURCE: LINEAR 24V LED MODULE / 2700K 35W / 5520 LUMENS

DIMMING: PHASE DIMMING USING SUPPLIED 24V DRIVER

## VOLTAGE: 24V D.C (120V A.C - 24V DC DRIVER LOCATED IN CEILING

CANOPY)

CERTIFICATIONS:

UL ON REQUEST

MATERIALS: BRASS, GLASS

WEIGHT: 26.5 LB (APPROX)

SUSPENSION: DROP ROD AT 4" INCREMENTS

ADDITIONAL INFO: DESIGNED BY WILL EARL 2023 MADE IN ENGLAND



TOP



\*choose total drop - longer drop available at extra cost



## U.STR.P160.AB.CRG - ANTIQUE BRASS / CLEAR REEDED GLASS U.STR.P160.BZ.CRG - BRONZE / CLEAR REEDED GLASS U.STR.P160.SB.CRG - SATIN BRASS / CLEAR REEDED GLASS U.STR.P160.SN.CRG - SATIN NICKEL / CLEAR REEDED GLASS