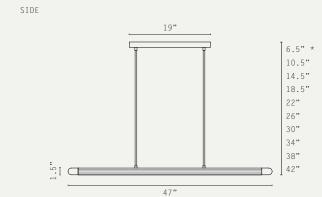

DROP ROD AT 4" INCREMENTS

OPTIONAL ACCESSORIES:

CERTIFICATIONS:

UL ON REQUEST

ADDITIONAL INFO:

DESIGNED BY WILL EARL 2024

MADE IN ENGLAND

GLASS OPTIONS:

U.STR.P12.BZ.CRG - BRONZE / CLEAR REEDED GLASS

U.STR.P12.SB.CRG - SATIN BRASS / CLEAR REEDED GLASS

U.STR.P12.SN.CRG - SATIN NICKEL / CLEAR REEDED GLASS

BOTTOM

\*choose total drop - longer drop available at extra cost