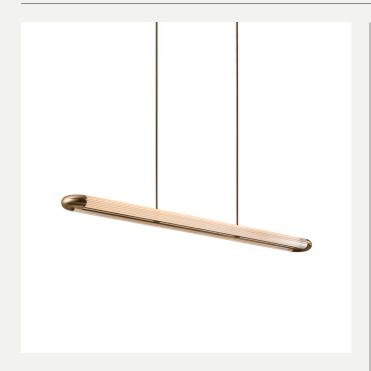

## STRATA 1200 PENDANT (US WIRED)

LIGHT SOURCE:

LINEAR 24V LED MODULE / 2700K

32W / 3990 LUMENS

MATERIALS:

BRASS, GLASS

WEIGHT:

25 LB (APPROX)

## METAL FINISHES:

BRON7F

SATIN BRASS

SATIN NICKEL

ANTIQUE BRASS

CLEAR REEDED GLASS

PRODUCT CODES:

U.STR.P12.AB.CRG - ANTIQUE BRASS / CLEAR REEDED GLASS