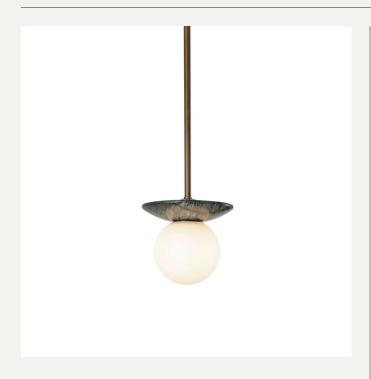

# ORBIT PENDANT- DROP ROD (US WIRED)

\*longer drop available at extra cost

## MATERIALS:

BRASS, OPAL GLASS, NATURAL STONE

# SURROUND OPTIONS:

BLACK MARBLE (BM)

RIDGED BRONZE (RBZ)

GREEN MARBLE (GM)

RIDGED SATIN BRASS (RSB)

RED MARBLE (RM)

RIDGED NICKEL (RSN)

TRAVERTINE (TV)