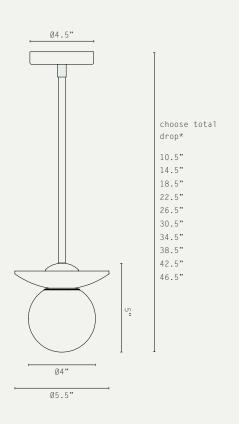

# ORBIT PENDANT- DROP ROD (US WIRED)

\*longer drop available at extra cost

# HANGING OPTIONS:

- DROP ROD AT 4" INCREMENTS