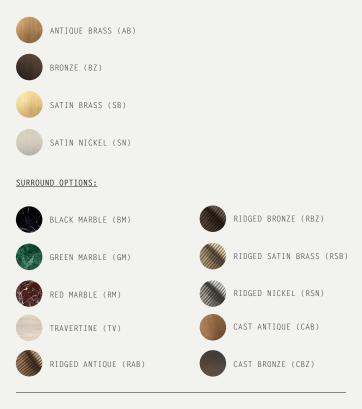

## CANOPY FINISHES:

MATERIALS:

WEIGHT:

BRASS, OPAL GLASS,

NATURAL STONE

6.5 LB (APPROX)

HANGING OPTIONS: ADJUSTABLE BRAIDED CABLE

ADDITIONAL INFO:

## PRODUCT CODES / CODE BUILDER

U.ORB.P.XX.XX

L SURROUND OPTION (SEE ABOVE) CANOPY FINISH / CORD GRIP (SEE ABOVE)

095mm 9 min - 102 max\* 6 6

\*longer drop available at extra cost

05.5"