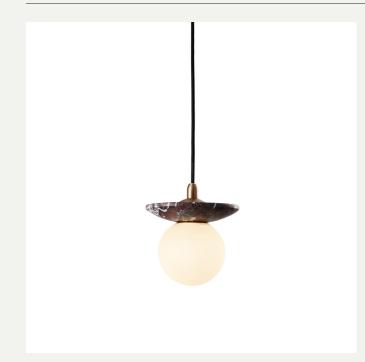

# ORBIT PENDANT - CABLE (US WIRED)

LIGHT SOURCE: G9 LAMP BASE (12W MAX, LED ONLY)

LAMP SUPPLIED: 1 X G9 LED / 2700K / 3W / 250 LUMENS

DIMMABLE: PHASE (MAINS) DIMMING (USING SUPPLIED LAMP)

VOLTAGE: 120V AC

## CANOPY FINISHES:

MATERIALS:

WEIGHT:

BRASS, OPAL GLASS,

NATURAL STONE

6.5 LB (APPROX)

HANGING OPTIONS: ADJUSTABLE BRAIDED CABLE

ADDITIONAL INFO:

MADE IN ENGLAND

DESIGNED BY WILL EARL 2022