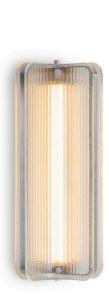

## APEX WALL LIGHT (US WIRED)

LIGHT SOURCE: INTEGRATED 24V LED TUBE 2700K / 9W / 600 LUMENS

DIMMING: PHASE (MAINS) DIMMING USING SUPPLIED 24V DRIVER

VOLTAGE: 24V DC (REMOTE DRIVER UP TO 30' FROM FITTING)

CERTIFICATIONS: UL (ON REQUEST) IP44 / WET LOCATIONS

METAL FINISHES:

MATERIALS: BRASS, TEXTURED REEDED GLASS

WEIGHT: 6.5 LB (APPROX)

OPTIONAL ACCESSORIES: DALI DRIVER

ADDITIONAL INFO: DESIGNED BY WILL EARL 2025 MADE IN ENGLAND