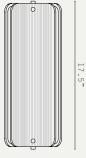

CERTIFICATIONS: UL (ON REQUEST) IP44 / WET LOCATIONS

METAL FINISHES:

MATERIALS: BRASS, TEXTURED REEDED GLASS

WEIGHT: 6.5 LB (APPROX)

OPTIONAL ACCESSORIES: DALI DRIVER

ADDITIONAL INFO: DESIGNED BY WILL EARL 2025 MADE IN ENGLAND

4.5"