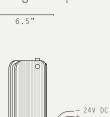

## APEX WALL LIGHT (US WIRED)

LIGHT SOURCE: INTEGRATED 24V LED TUBE 2700K / 9W / 600 LUMENS

DIMMING: PHASE (MAINS) DIMMING USING SUPPLIED 24V DRIVER

VOLTAGE: 24V DC (REMOTE DRIVER UP TO 30' FROM FITTING)

4.5"