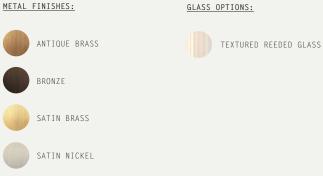

CERTIFICATIONS: UL (ON REQUEST) IP44 / WET LOCATIONS

METAL FINISHES:

MATERIALS: BRASS, TEXTURED REEDED GLASS

WEIGHT: 6.5 LB (APPROX)

OPTIONAL ACCESSORIES: DALI DRIVER

ADDITIONAL INFO: DESIGNED BY WILL EARL 2025 MADE IN ENGLAND

## PRODUCT CODES:

| U.APX.W.AB.TRG | - | ANTIQUE BRASS / TEXTURED REEDED GLASS |
|----------------|---|---------------------------------------|
| U.APX.W.BZ.TRG | - | BRONZE / TEXTURED REEDED GLASS        |
| U.APX.W.SB.TRG | - | SATIN BRASS / TEXTURED REEDED GLASS   |
| U.APX.W.SN.TRG | - | SATIN NICKEL / TEXTURED REEDED GLASS  |