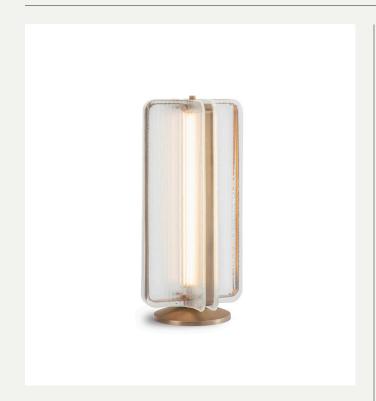

# APEX TABLE LIGHT (US WIRED)

o c

Ø8"

#### LIGHT SOURCE:

INTEGRATED 24V LED TUBE 2700K / 9W / 600 LUMENS

# MATERIALS:

BRASS, TEXTURED REEDED GLASS

## WEIGHT:

13 LB (APPROX)

#### FLEX:

8' COTTON BRAIDED FLEX WITH INLINE ON/OFF SWITCH

#### ADDITIONAL INFO:

DESIGNED BY WILL EARL 2025 MADE IN ENGLAND