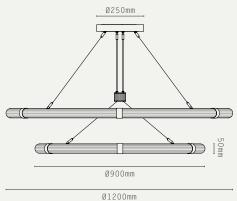

# J.ADAMS&Co

# STRATA CIRCULAR TWO-TIER







#### LIGHT SOURCE:

24V LED MODULE (48W)

COB LED DOWNLIGHT MODULE (6W)

TOTAL: 54W / 2700K

#### DIMMING:

PHASE (MAINS) DIMMING USING SUPPLIED 24V DRIVER

#### VOLTAGE:

24V DC (DRIVER INCLUDED IN CEILING CANOPY)

#### **CERTIFICATIONS:**

CE / UKCA

#### MATERIALS:

BRASS, GLASS, POWDER COATED ALUMINIUM

#### WEIGHT:

14 KG (APPROX)

## SUSPENSION:

ADJUSTABLE SUSPENSION WIRE

# OPTIONAL ACCESSORIES:

DALI DRIVER

#### ADDITIONAL INFO:

DESIGNED BY WILL EARL 2025 MADE IN ENGLAND

# METAL FINISHES:









# **GLASS OPTIONS:**



### PRODUCT CODES:

STC.P2T.WC.AB - ANTIQUE BRASS

STC.P2T.WC.BZ - BRONZE

STC.P2T.WC.SB - SATIN BRASS

STC.P2T.WC.SN - SATIN NICKEL