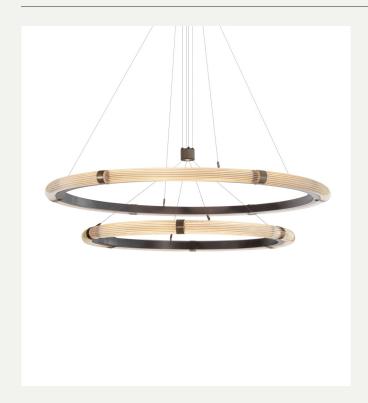

# STRATA CIRCULAR TWO-TIER

#### MATERIALS:

BRASS, GLASS, POWDER COATED ALUMINIUM

## SUSPENSION:

ADJUSTABLE SUSPENSION WIRE