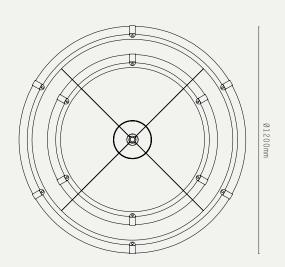

# STRATA CIRCULAR TWO-TIER

#### MATERIALS:

BRASS, GLASS, POWDER COATED ALUMINIUM