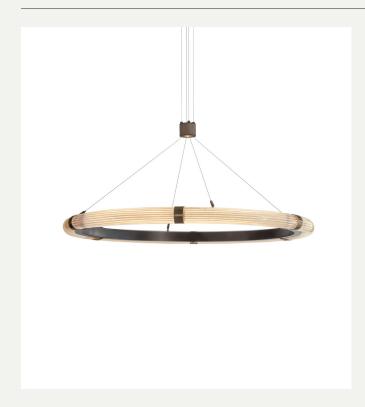

# STRATA CIRCULAR 900

#### MATERIALS:

BRASS, GLASS, POWDER COATED ALUMINIUM

#### SUSPENSION:

ADJUSTABLE SUSPENSION WIRE