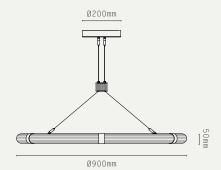

# STRATA CIRCULAR 900

#### VOLTAGE:

24V DC (DRIVER INCLUDED IN CEILING CANOPY)

#### SUSPENSION:

ADJUSTABLE SUSPENSION WIRE