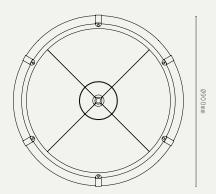

# J.ADAMS&Co

# STRATA CIRCULAR 900



#### LIGHT SOURCE:

LINEAR 24V LED MODULE (20W)

COB LED DOWNLIGHT MODULE (6W)

TOTAL: 26W / 2700K

#### DIMMING:

PHASE (MAINS) DIMMING USING SUPPLIED 24V DRIVER

#### VOLTAGE:

24V DC (DRIVER INCLUDED IN CEILING CANOPY)

#### **CERTIFICATIONS:**

CE / UKCA

#### MATERIALS:

BRASS, GLASS, POWDER COATED ALUMINIUM

#### WEIGHT:

6.5 KG (APPROX)

#### SUSPENSION:

ADJUSTABLE SUSPENSION WIRE

## OPTIONAL ACCESSORIES:

DALI DRIVER

#### ADDITIONAL INFO:

DESIGNED BY WILL EARL 2025
MADE IN ENGLAND





## METAL FINISHES:







# GLASS OPTIONS:



# PRODUCT CODES:

STC.P9.WC.AB - ANTIQUE BRASS

SATIN NICKEL

STC.P9.WC.BZ - BRONZE

STC.P9.WC.SB - SATIN BRASS
STC.P9.WC.SN - SATIN NICKEL