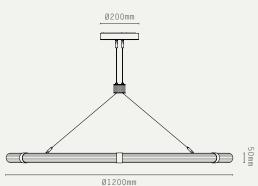

# J.ADAMS&Co

# STRATA CIRCULAR 1200







#### LIGHT SOURCE:

LINEAR 24V LED MODULE (28W)

COB LED DOWNLIGHT MODULE (6W)

TOTAL: 34W / 2700K

#### DIMMING:

PHASE (MAINS) DIMMING USING SUPPLIED 24V DRIVER

#### VOLTAGE:

24V DC (DRIVER INCLUDED IN CEILING CANOPY)

#### **CERTIFICATIONS:**

CE / UKCA

#### MATERIALS:

BRASS, GLASS, POWDER COATED ALUMINIUM

#### WEIGHT:

8 KG (APPROX)

## SUSPENSION:

ADJUSTABLE SUSPENSION WIRE

# OPTIONAL ACCESSORIES:

DALI DRIVER

#### ADDITIONAL INFO:

DESIGNED BY WILL EARL 2025
MADE IN ENGLAND

# METAL FINISHES:



ANTIQUE BRASS



BRONZE



SATIN BRASS



SATIN NICKEL

# **GLASS OPTIONS:**



REEDED GLASS

### PRODUCT CODES:

STC.P12.WC.AB - ANTIQUE BRASS

STC.P12.WC.BZ - BRONZE

STC.P12.WC.SB - SATIN BRASS

STC.P12.WC.SN - SATIN NICKEL