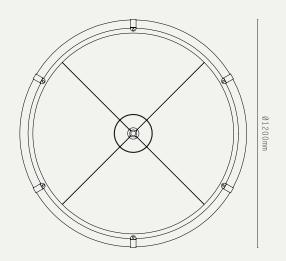

# J.ADAMS&Co

# STRATA CIRCULAR 1200







#### LIGHT SOURCE:

LINEAR 24V LED MODULE (28W)

COB LED DOWNLIGHT MODULE (6W)

TOTAL: 34W / 2700K

#### DIMMING:

PHASE (MAINS) DIMMING USING SUPPLIED 24V DRIVER

#### VOLTAGE:

24V DC (DRIVER INCLUDED IN CEILING CANOPY)

#### **CERTIFICATIONS:**

CE / UKCA

#### MATERIALS:

BRASS, GLASS, POWDER COATED ALUMINIUM

#### WEIGHT:

8 KG (APPROX)

## SUSPENSION:

ADJUSTABLE SUSPENSION WIRE

# OPTIONAL ACCESSORIES:

DALI DRIVER

#### ADDITIONAL INFO:

DESIGNED BY WILL EARL 2025
MADE IN ENGLAND

# METAL FINISHES:



ANTIQUE BRASS



BRONZE



SATIN BRASS



SATIN NICKEL

# **GLASS OPTIONS:**



REEDED GLASS

### PRODUCT CODES:

STC.P12.WC.AB - ANTIQUE BRASS

STC.P12.WC.BZ - BRONZE

STC.P12.WC.SB - SATIN BRASS

STC.P12.WC.SN - SATIN NICKEL