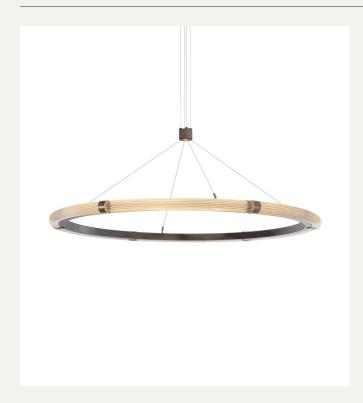

# STRATA CIRCULAR 1200

#### MATERIALS:

BRASS, GLASS, POWDER COATED ALUMINIUM

## SUSPENSION:

ADJUSTABLE SUSPENSION WIRE

# METAL FINISHES:

ANTIQUE BRASS

BRONZE

SATIN BRASS

SATIN NICKEL

# **GLASS OPTIONS:**

REEDED GLASS