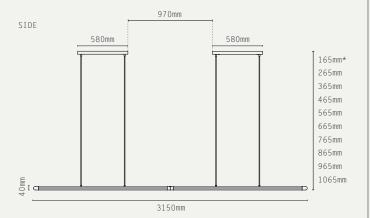

воттом

\*choose total drop - longer drop available at extra cost  $% \left( 1\right) =\left( 1\right) \left( 1\right) \left($