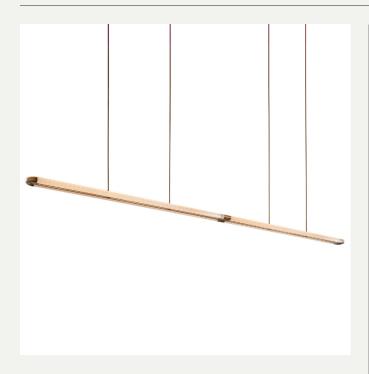

## STRATA 3200 PENDANT

LIGHT SOURCE: MATERIALS: LINEAR 24V LED MODULE / 2700K BRASS, GLASS 90W / 11050 LUMENS WEIGHT: 26 KG (APPROX) DIMMING: PHASE (MAINS) DIMMING USING SUPPLIED 2 X 24V DRIVER OPTIONAL ACCESSORIES: DALI DRIVER 0-10V DRIVER VOLTAGE: 24V D.C (DRIVER LOCATED IN EACH CEILING CANOPY) SUSPENSION: DROP ROD AT 100MM INCREMENTS CERTIFICATIONS: