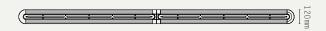

# STRATA 2400 PENDANT

#### WEIGHT:

22 KG (APPROX)

DALI DRIVER 0-10V DRIVER

OPTIONAL ACCESSORIES:

# SUSPENSION:

DROP ROD AT 100MM INCREMENTS

BOTTOM

\*choose total drop - longer drop available at extra cost