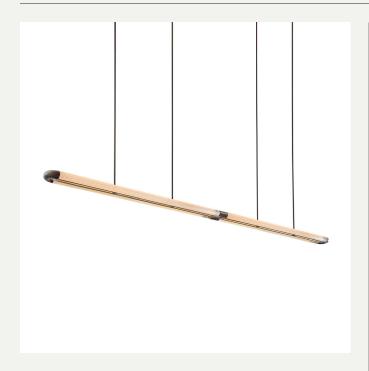

# STRATA 2400 PENDANT

# MATERIALS:

BRASS, GLASS

# METAL FINISHES:

ANTIQUE BRASS

BRONZE

SATIN BRASS

SATIN NICKEL

### GLASS OPTIONS:

CLEAR REEDED GLASS