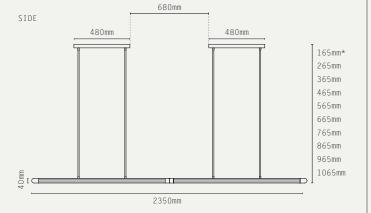

# SUSPENSION:

DROP ROD AT 100MM INCREMENTS

BOTTOM

\*choose total drop - longer drop available at extra cost