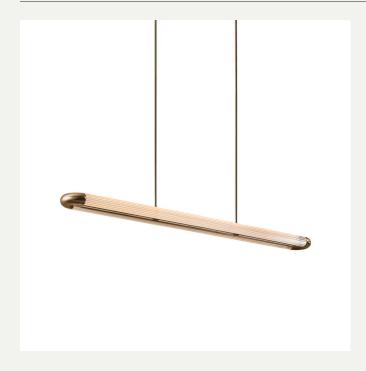

## STRATA 1200 PENDANT

LIGHT SOURCE:

LINEAR 24V LED MODULE / 2700K

32W / 3990 LUMENS

MATERIALS:

BRASS, GLASS

WEIGHT:

11 KG (APPROX)

### METAL FINISHES:

ANTIQUE BRASS

BRONZE

SATIN BRASS

SATIN NICKEL

#### GLASS OPTIONS:

CLEAR REEDED GLASS