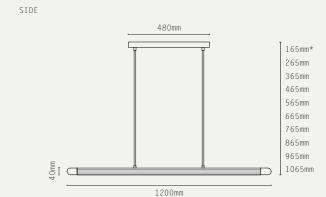

DROP ROD AT 100MM INCREMENTS

OPTIONAL ACCESSORIES:

CERTIFICATIONS:

CE / UKCA

ADDITIONAL INFO:

DESIGNED BY WILL EARL 2024

MADE IN ENGLAND

BOTTOM

\*choose total drop - longer drop available at extra cost