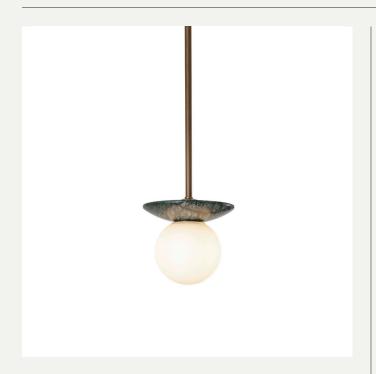

# ORBIT PENDANT - DROP ROD

\*longer drop available at extra cost

# MATERIALS:

BRASS, OPAL GLASS, NATURAL STONE

# ROD / CANOPY FINISHES:

ANTIQUE BRASS (AB)

BRONZE (BZ)

SATIN BRASS (SB)

SATIN NICKEL (SN)

# SURROUND OPTIONS:

BLACK MARBLE (BM)

RIDGED BRONZE (RBZ)

GREEN MARBLE (GM)

RIDGED SATIN BRASS (RSB)

RED MARBLE (RM)

TRAVERTINE (TV)

RIDGED NICKEL (RSN) CAST ANTIQUE (CAB)