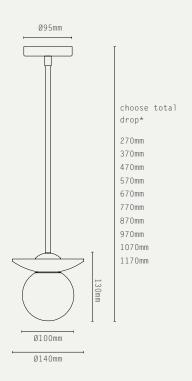

# ORBIT PENDANT - DROP ROD

\*longer drop available at extra cost

# HANGING OPTIONS:

DROP ROD AT 100MM INCREMENTS