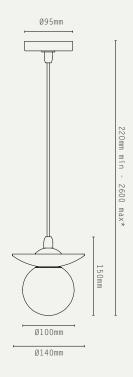

# ORBIT PENDANT - CABLE

 $\star$ longer drop available at extra cost

## HANGING OPTIONS:

ADJUSTABLE BRAIDED CABLE