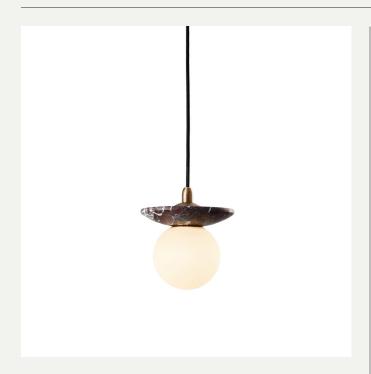

# ORBIT PENDANT - CABLE

 $\star$ longer drop available at extra cost

## MATERIALS:

BRASS, OPAL GLASS, NATURAL STONE

## HANGING OPTIONS:

ADJUSTABLE BRAIDED CABLE