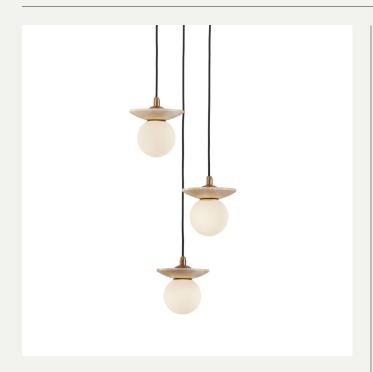

# ORBIT PENDANT - 3 DROP GROUPING

 $\star$ longer drop available at extra cost

#### MATERIALS:

BRASS, OPAL GLASS,
NATURAL STONE

# HANGING OPTIONS:

ADJUSTABLE BRAIDED CABLE