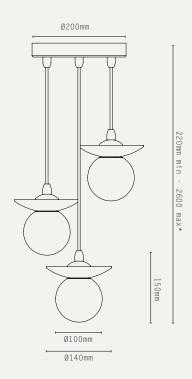

# ORBIT PENDANT - 3 DROP GROUPING

 $\star$ longer drop available at extra cost

# HANGING OPTIONS:

ADJUSTABLE BRAIDED CABLE