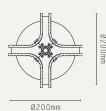

# J.ADAMS&Co

#### APEX TABLE LIGHT



Ø200mm



#### LIGHT SOURCE:

INTEGRATED 24V LED TUBE 2700K / 9W / 600 LUMENS

#### VOLTAGE:

24V DC (DRIVER IN PLUG)

#### CERTIFICATIONS:

CE / UKCA

#### MATERIALS:

BRASS, TEXTURED REEDED GLASS

#### WEIGHT:

6 KG (APPROX)

#### FLEX:

2M COTTON BRAIDED FLEX WITH INLINE ON/OFF SWITCH

#### OPTIONS / ACCESSORIES:

DESK FIXING

#### ADDITIONAL INFO:

DESIGNED BY WILL EARL 2025 MADE IN ENGLAND

#### METAL FINISHES:

## ANTIQUE BRASS





SATIN NICKEL

### GLASS OPTIONS:



#### PRODUCT CODES:

APX.T.AB.TRG - ANTIQUE BRASS / TEXTURED REEDED GLASS
APX.T.BZ.TRG - BRONZE / TEXTURED REEDED GLASS

APX.T.SB.TRG - SATIN BRASS / TEXTURED REEDED GLASS

APX.T.SN.TRG - SATIN NICKEL / TEXTURED REEDED GLASS