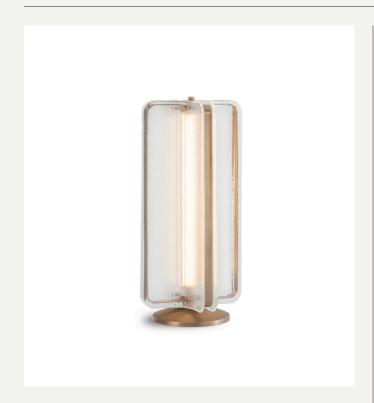

#### APEX TABLE LIGHT

Ø200mm

#### LIGHT SOURCE:

INTEGRATED 24V LED TUBE 2700K / 9W / 600 LUMENS

#### MATERIALS:

BRASS, TEXTURED REEDED GLASS

#### WEIGHT:

6 KG (APPROX)

#### FLEX:

2M COTTON BRAIDED FLEX WITH INLINE ON/OFF SWITCH

#### ADDITIONAL INFO:

DESIGNED BY WILL EARL 2025 MADE IN ENGLAND